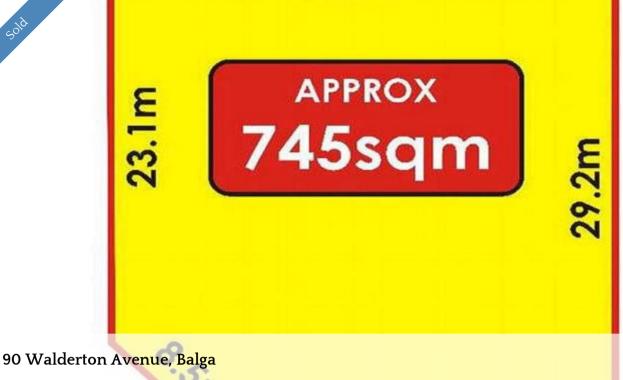

### \*\* UNDER OFFER \*\*

This potential 3 unit site - 745m2 corner block is priced to sell before Christmas! Opposite the school, just 12k's from the city - Sewer in a perfect location - ready to demolish and start building 3 street facing 3x2 with double garage luxury homes! Developers, builders Be QUICK! This WILL NOT LAST LONG

Price SOLD Residential **Property Type Property ID** 930 Land Area 745 m2