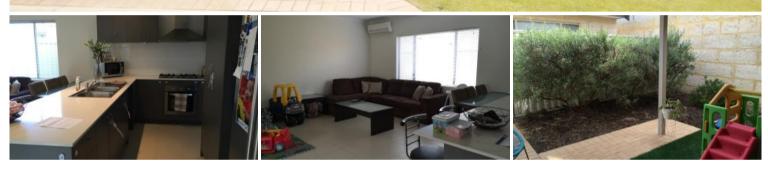

# GREAT LOCATION

This 4 x 2 home features large master bedroom, walk in robe, and ensuite. Three minor bedrooms with built in robes. Large chef kitchen with stainless steel appliances. Tiled open plan living/ meals. Outside feature: Alfresco under the main roof and double remote garage. No pets