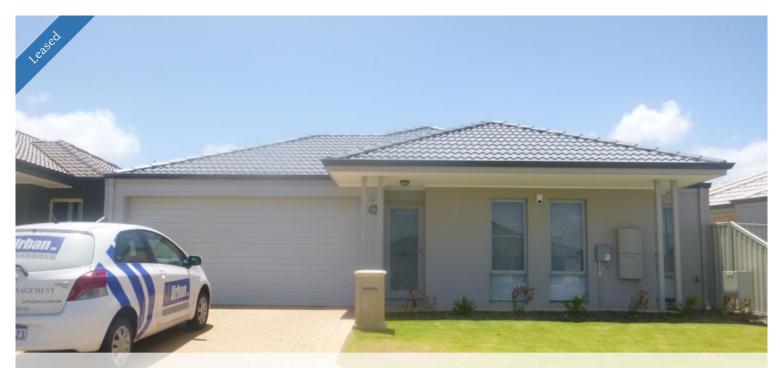

# GREAT LOCATION

This 4 x 2 home features large master bedroom, walk in robe, and ensuite. Three minor bedrooms with built in robes. Large chef kitchen with stainless steel appliances. Tiled open plan living/ meals. Outside feature: Alfresco under the main roof and double remote garage. No pets