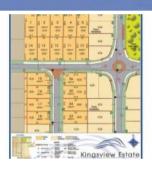

## Lot Lot 35 Kingsview Estate Street, Landsdale

## Kingsview Estate Stage 1 Now Selling!

As one of the closest new land estates to Perths CBD you have everything you need at your fingertips at Kingsview Estate Landsdale.

Just 17kms from the city, short drive to Hillarys Boat Harbour and the acclaimed Swan Valley wine region, this master planned community will feature new schools, neighbourhood shopping centre, expansive parkland, cycleways and playgrounds.

Stage 1 comprises of 16 premium elevated lots ranging in size from 427sqm to 480sqm located close to future schools and parks, perfect for family living.

For further details please contact Stan on 0418 949 875.