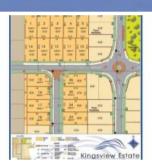

## Kingsview Estate Stage 1 Now Selling!

As one of the closest new land estates to Perths CBD you have everything you need at your fingertips at Kingsview Estate Landsdale.

Just 17kms from the city, short drive to Hillarys Boat Harbour and the acclaimed Swan Valley wine region, this master planned community will feature new schools, neighbourhood shopping centre, expansive parkland, cycleways and playgrounds.

Stage 1 comprises of 16 premium elevated lots ranging in size from 427sqm to 480sqm located close to future schools and parks, perfect for family living.

For further details please contact Stan on 0418 949 875.