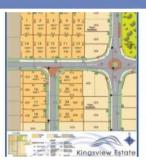

## Lot Lot 14 Kingsview Estate Street, Landsdale

## Kingsview Estate Stage 1 Now Selling!

As one of the closest new land estates to Perths CBD you have everything you need at your fingertips at Kingsview Estate Landsdale.

Just 17kms from the city, short drive to Hillarys Boat Harbour and the acclaimed Swan Valley wine region, this master planned community will feature new schools, neighbourhood shopping centre, expansive parkland, cycleways and playgrounds.

Stage 1 comprises of 16 premium elevated lots ranging in size from 427sqm to 480sqm located close to future schools and parks, perfect for family living.

For further details please contact Stan on 0418 949 875.