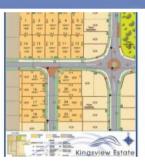

## Lot Lot 13 Kingsview Estate Street, Landsdale

## Kingsview Estate Stage 1 Now Selling!

As one of the closest new land estates to Perths CBD you have everything you need at your fingertips at Kingsview Estate Landsdale.

Just 17kms from the city, short drive to Hillarys Boat Harbour and the acclaimed Swan Valley wine region, this master planned community will feature new schools, neighbourhood shopping centre, expansive parkland, cycleways and playgrounds.

Stage 1 comprises of 16 premium elevated lots ranging in size from 427sqm to 480sqm located close to future schools and parks, perfect for family living.

For further details please contact Stan on 0418 949 875.