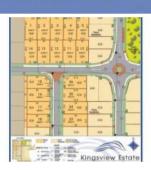

## Kingsview Estate Stage 1 Now Selling!

As one of the closest new land estates to Perths CBD you have everything you need at your fingertips at Kingsview Estate Landsdale.

Just 17kms from the city, short drive to Hillarys Boat Harbour and the acclaimed Swan Valley wine region, this master planned community will feature new schools, neighbourhood shopping centre, expansive parkland, cycleways and playgrounds.

Stage 1 comprises of 16 premium elevated lots ranging in size from 427sqm to 480sqm located close to future schools and parks, perfect for family living.

For further details please contact Stan on 0418 949 875.