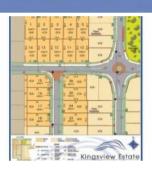

## Kingsview Estate Stage 1 Now Selling!

As one of the closest new land estates to Perths CBD you have everything you need at your fingertips at Kingsview Estate Landsdale.

Just 17kms from the city, short drive to Hillarys Boat Harbour and the acclaimed Swan Valley wine region, this master planned community will feature new schools, neighbourhood shopping centre, expansive parkland, cycleways and playgrounds.

Stage 1 comprises of 16 premium elevated lots ranging in size from 427sqm to 480sqm located close to future schools and parks, perfect for family living.

For further details please contact Stan on 0418 949 875.