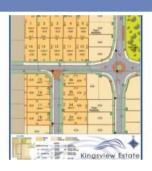

## Kingsview Estate Stage 1 Now Selling!

As one of the closest new land estates to Perths CBD you have everything you need at your fingertips at Kingsview Estate Landsdale.

Just 17kms from the city, short drive to Hillarys Boat Harbour and the acclaimed Swan Valley wine region, this master planned community will feature new schools, neighbourhood shopping centre, expansive parkland, cycleways and playgrounds.

Stage 1 comprises of 16 premium elevated lots ranging in size from 427sqm to 480sqm located close to future schools and parks, perfect for family living.

For further details please contact Stan on 0418 949 875.