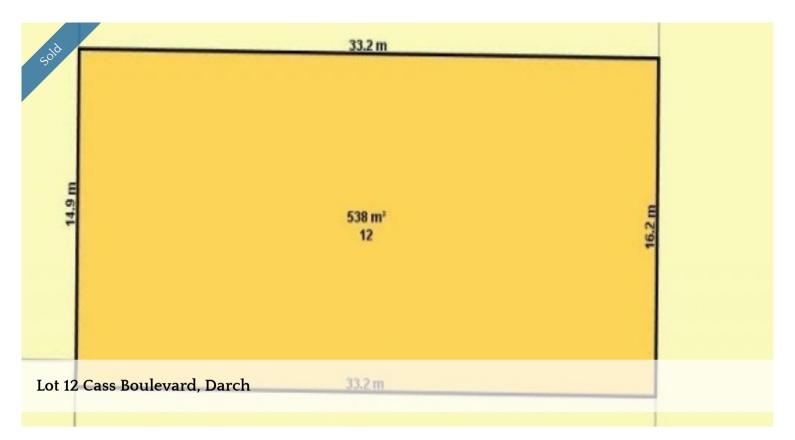

## Prime Block

Slightly elevated 538m

The above information provided has been furnished to us by the vendor/s. We have not verified whether or not that information is accurate and do not have any belief in one way or the other in its accuracy. We do not accept any responsibility to any person for its accuracy and do no more than pass it on. All interested parties should make and rely upon their own inquiries in order to determine whether or not this information is in fact accurate.

538 m<sup>2</sup>

Price SOLD
Property Type Residential

Property ID809Land Area538 m2