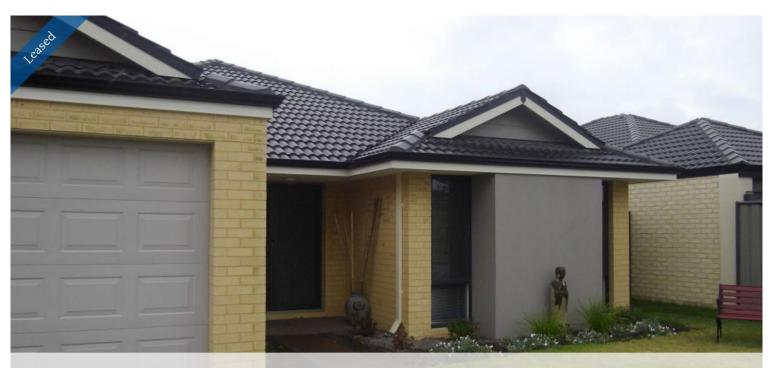

## 4 X 2 IN BALDIVIS CENTRAL

4 X 2 HOME IN BALDIVIS CENTRAL. SPACIOUS TILED OPEN PLAN LIVING, AIR-CONDITIONER IN MAIN BEDROOM AND LIVING AREA. MODERN KITCHEN WITH STAINLESS STEEL APPLIANCES, DISHWASHER, SECURITY DOORS, COVERED ALFRESCO, DOUBLE LOCK UP GARAGE . CLOSE TO SHOPS , SCHOOLS AND FREEWAY.