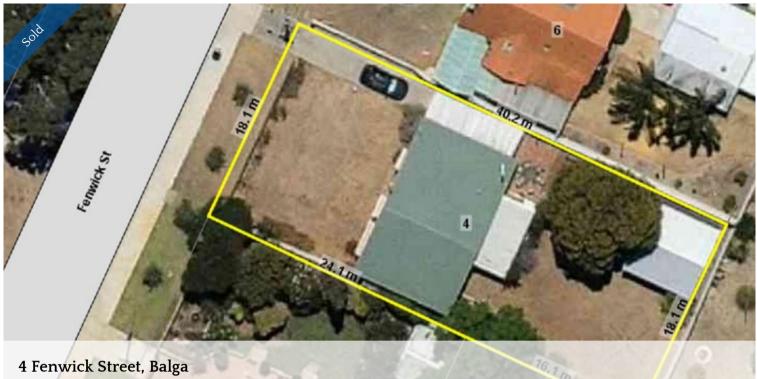

\*\* UNDER OFFER\*\* 728m2 "potential" triplex site...

\*\* UNDER OFFER\*\* Located just 1 house from Celebration park this "potential" 728m2 triplex site is in a prime location.

The block is the perfect shape for development and should make a great triplex site (STCA)

🛏 3 🔊 1 🖪 2 🖸 728 m2

| Price         | SOLD        |
|---------------|-------------|
| Property Type | Residential |
| Property ID   | 499         |
| Land Area     | 728 m2      |

Agent Details Stan Horsman - 0418 949 875