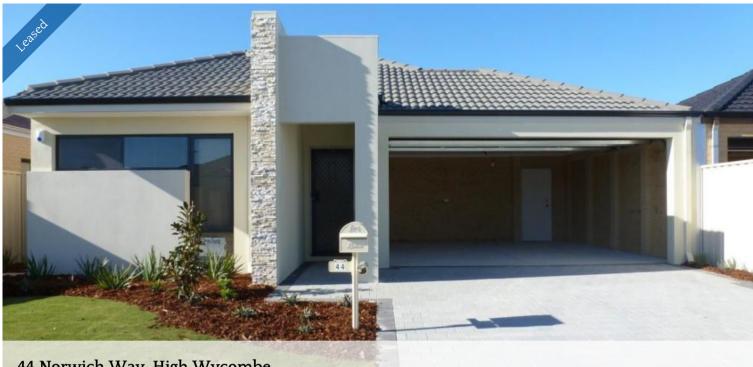

## 44 Norwich Way, High Wycombe

## NEAR NEW SPACIOUS 4x2 HOME

Come and see this large 4x2 home.

This home boasts double remote control garage, large open plan kitchen family and dining rooms, enclosed theatre room, stainless steel appliance to the kitchen including a dishwasher, large patio for entertaining, 2x split system air-cons, built in robes to all bedrooms and a walk in robe to the master.