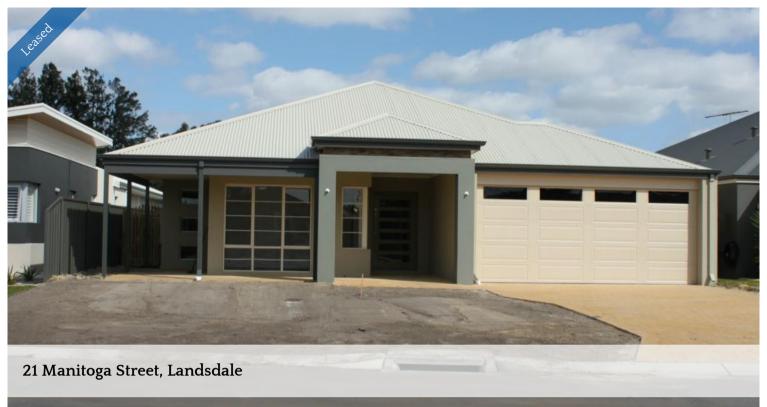

## Brand new 4x2!

Opposite the park this property has many many features which include:

- \* Large spacious brand new home, which will be finished soon..
- \* Master bedroom with Walk in Robe / & Ensuite
- \* 2nd bedroom is KING SIZE with a semi ensuite arrangement.
- \* 2 remaining bedrooms are DOUBLE SIZE
- \* Separate powder room
- \* Study which overlooks the park.
- \* Theatre room
- \* Modern kitchen with sunken sink/s, marble benchtops, many cupboards, easy clean glass splashback
- \* Room for the centre bench to use as a breakfast bar.
- \* evaporative A/C to be installed in the spring time.
- \* Alfresco area for entertaining your guests or for those nice balmy nights.

This property is finished to a high standard, so if your looking for a quality brand new property, this is the property for you. Please contact our office with your interest. DIRECTIONS ARE:

Travel East along KINGSWAY turn left into ACHAMORE, turn right into WINTERTHUR, turn left into MONTICELLO turn Left into MANITOGA