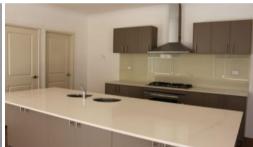

## Brand new 4x2!

Opposite the park this property has many many features which include:

- \* Large spacious brand new home, which will be finished soon..
- \* Master bedroom with Walk in Robe / & Ensuite
- \* 2nd bedroom is KING SIZE with a semi ensuite arrangement.
- \* 2 remaining bedrooms are DOUBLE SIZE
- \* Separate powder room
- \* Study which overlooks the park.
- \* Theatre room
- \* Modern kitchen with sunken sink/s, marble benchtops, many cupboards, easy clean glass splashback
- \* Room for the centre bench to use as a breakfast bar.
- \* evaporative A/C to be installed in the spring time.
- \* Alfresco area for entertaining your guests or for those nice balmy nights.