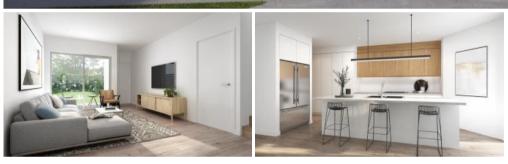

Features:

- 3 large bedrooms with built in robes
- 2 bathrooms with frame less pivot shower screens
- High ceilings to living areas
- Alfresco under main roof
- Stone bench tops to kitchen with 900mm stainless steel gas cooktop
- Quality 400 x 400 floor tiles to living areas and carpet to bedrooms
- Finishings like blinds to windows and light fittings included
- Double garage with sectional remote door
- Air conditioning
- Alarm system
- Full turn-key brick paving, landscaping, clothesline, letterbox, fencing and reticulation
- Easy care reticulated gardens
- Buy as a house and land package and save \$20,000 on stamp duty
- Estimated rental return \$790 per week