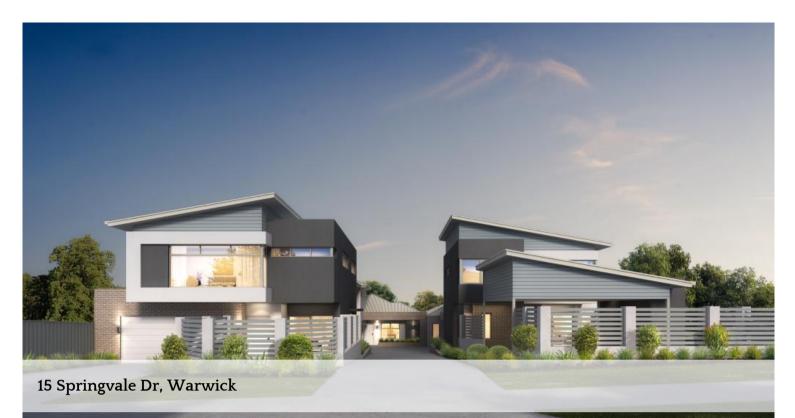

## Coming Soon! 3 House and Land Package ONLY THREE AVAILABLE

Spacious designer built home situated just a short walk to parks, school, train station and shopping centre on easy care block. Perfect for the investor or home owner.

Features:

- 3 large bedrooms with built in robes
- 2 bathrooms with frame less pivot shower screens
- High ceilings to living areas
- Alfresco under main roof
- Stone bench tops to kitchen with 900mm stainless steel gas cooktop
- Quality 400 x 400 floor tiles to living areas and carpet to bedrooms
- Finishings like blinds to windows and light fittings included
- Double garage with sectional remote door
- Air conditioning
- Alarm system
- Full turn-key brick paving, landscaping, clothesline, letterbox, fencing and reticulation
- Easy care reticulated gardens
- Buy as a house and land package and save \$20,000 on stamp duty
- Estimated rental return \$790 per week