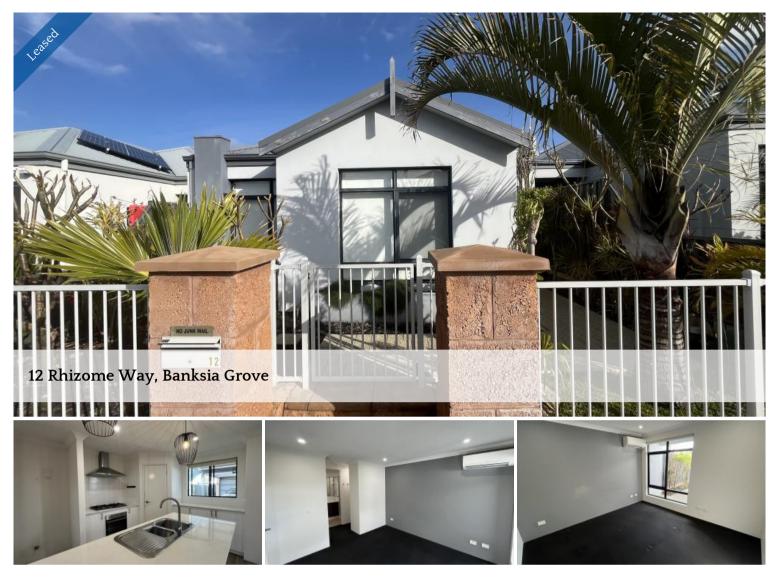

# Stunning 3-Bedroom Home in Banksia Grove

Discover your dream home in this beautifully presented 3-bedroom, 2-bathroom residence, perfectly located in the heart of Banksia Grove. With modern amenities and a welcoming atmosphere, this property is ideal for families and professionals alike! Key Features:

-Spacious Living: Enjoy a bright and airy open-plan living area, perfect for relaxing or entertaining guests.

-The stylish kitchen comes equipped with stainless steel appliances, ample storage, and a convenient breakfast bar.

-Three well-sized bedrooms, including a master suite with an ensuite bathroom for your privacy and comfort.

-Split System Air Conditioning to living, dining and master bedroom

-Step outside to a low-maintenance patio area, perfect for weekend entertaining

## Parking:

Double Lock-Up Garage: Secure rear parking with a spacious double garage and additional bays at the front for guests.