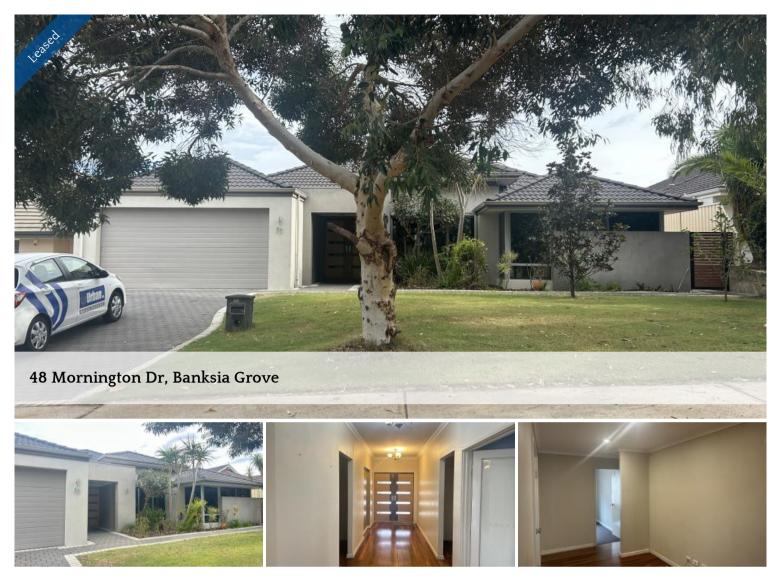

## LARGE Family Home with Pool

Be wowed as soon as you pull up to 48 Mornington Drive, Banksia Grove. You wont be at all disappointed with this one, as it has everything and more.

Features Include -

- Double lock up garage with shoppers entrance and access to the back for a small trailer.
- Grand entry with hooks to display all your photos.
- Carpeted theatre room with plantation shutters.
- Family entertaining room to the back of the home also equipped with a bar.
- Exceptional kitchen with loads of bench and cupboard space. Walk in pantry. 600mm stainless steel appliances and dishwasher.
- Master bedroom is located to the back of the home overlook to below ground pool. Large walk in wardrobe.
- Ensuite with his and hers basins, bath and shower with seperate WC.
- 3 minor bedrooms are all doubled in size with BIR's.
- Study or 5th bedroom.
- Activity area.
- Air con throughout.
- The back of the home is where you will spend most of your time, with an all year round entertaining patio area, below ground pool and garden shed.

🛏 4 🔊 2 🛱 2

Price Property Type Property ID \$800 per week Rental 4458