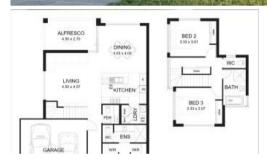

## Features:

- 3 large bedrooms with built in robes
- 2 bathrooms with frame less pivot shower screens
- Double brick construction
- High ceilings to living areas
- Alfresco under main roof
- Stone bench tops to kitchen with 900mm stainless steel gas cooktop
- Quality 400 x 400 floor tiles to living areas and carpet to bedrooms
- Blinds to windows and light fittings included
- Double garage with sectional remote door
- Air conditioning
- Alarm system
- Full turn-key brick paving, landscaping, clothesline, letterbox, fencing and reticulation
- Easy care 235sqm green title block
- Buy as a house and land package and save \$24,000 on stamp duty
- Estimated rental return \$950 per week