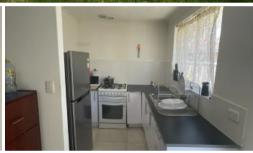

## HOME OPEN! Thursday 4th @ 11am!

Bright 3x2 home

- Ample parking to the front, with a separate carport/shed to the side.
- Bright and modern living and dining space.
- 3x Double size bedrooms, located off hallway access.
- Main bathroom with bathtub, with a separate toilet.
- Large and spacious back yard.