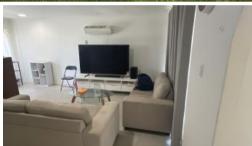

## HOME OPEN! Thursday 4th @ 11am!

Bright 3x2 home

- Ample parking to the front, with a separate carport/shed to the side.
- Bright and modern living and dining space.
- 3x Double size bedrooms, located off hallway access.
- Main bathroom with bathtub, with a separate toilet.
- Large and spacious back yard.