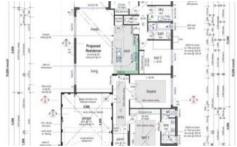

4 Large Bedrooms with built in robes

2 Bathrooms with frame less pivot shower screens

Home Theatre

High Ceilings to Living areas

Alfresco under main roof

Stone bench tops to kitchen with 900 stainless steel gas cooktop

Quality 400 x 400 floor tiles to living areas and carpet to be drooms and Theatre room

Double Garage with sectional remote door

Alarm System

Full turn key brick paving, landscaping, clothes line, letterbox, fencing and reticulation