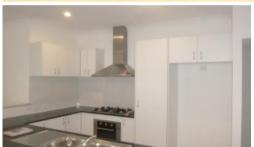

Features include:

Generous sized bedrooms & bathrooms

Double lock-up garage

Split system air-conditioner to master bedroom & living area

Open plan kitchen/dining/living

Stainless steel appliances

Neutral colour scheme throughout

Modern fixtures and fittings

Spacious backyard area

Easy care, reticulated gardens

YES! Pets are considered upon application for this property.

PLEASE NOTE THE HOME IS CURRENTLY TENANTED.

PLEASE NOTE YOU MUST ATTEND THE HOUSE OPEN, ONLY APPLICANTS WHO HAVE BEEN TO THE HOUSE OPEN WILL BE CONSIDERED.