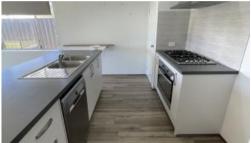

## Spacious 3 x 2

Gorgeous 3 x 2 in the Living Edge Estate. Property features:

- 3 Bed / possible 4th or Activity
- 4 wall split Reverse Cycle Air-Conditioning and 6kwSolar Panel system
- Stone bench tops and 900mm appliances in the kitchen.
- Laundry set beside the kitchen away from the sleeping spaces.
- Modern bathrooms with shower screens and neutral tones.
- Fully Fenced home.
- Secure Double Garage with Automatic Roller Door.