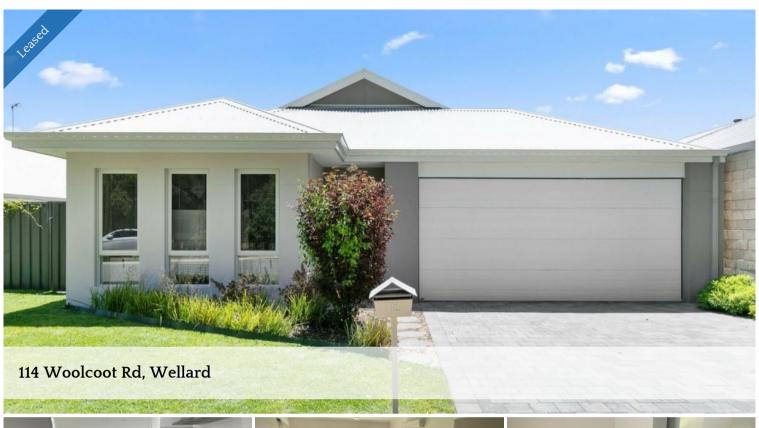

## Spacious 3 x 2

Gorgeous 3 x 2 in the Living Edge Estate. Property features:

- 3 Bed / possible 4th or Activity
- 4 wall split Reverse Cycle Air-Conditioning and 6kwSolar Panel system
- Stone bench tops and 900mm appliances in the kitchen.
- Laundry set beside the kitchen away from the sleeping spaces.
- Modern bathrooms with shower screens and neutral tones.
- Fully Fenced home.
- Secure Double Garage with Automatic Roller Door.