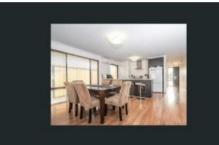

## Neat and Tidy 3 x2

Light and bright  $3 \times 2$  with open plan living, dining and kitchen area. Alfresco to the rear of the property with small grassed area. Rear access to garage and entry via shoppers door. Front of the property has its own private gate to the front door. Please contact Robyn 9206 1600 or Robyn@urbanwa.com.au