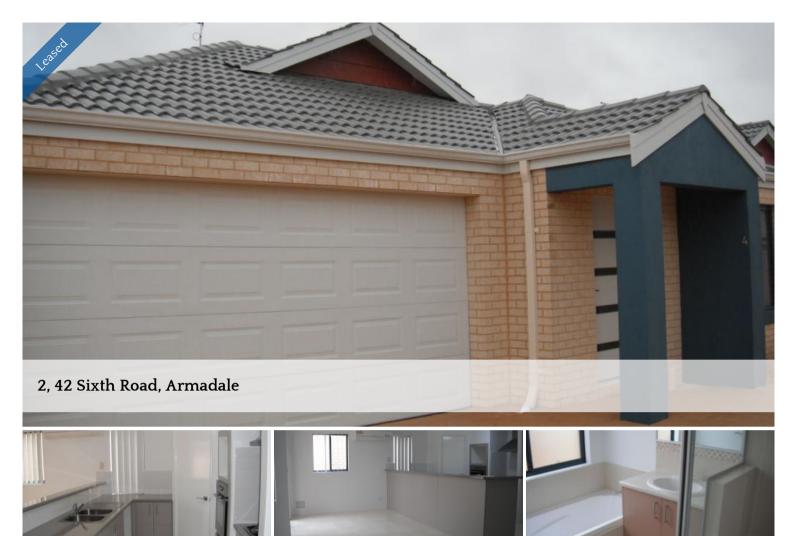

3X2, great location close to public transport, open plan kitchen dining and family, kitchen has stainless steel appliances, double remote control garage, split system aircon, quite complex location, near new home, shoppers entry, low maintenance gardens, built in robes to all bedrooms.