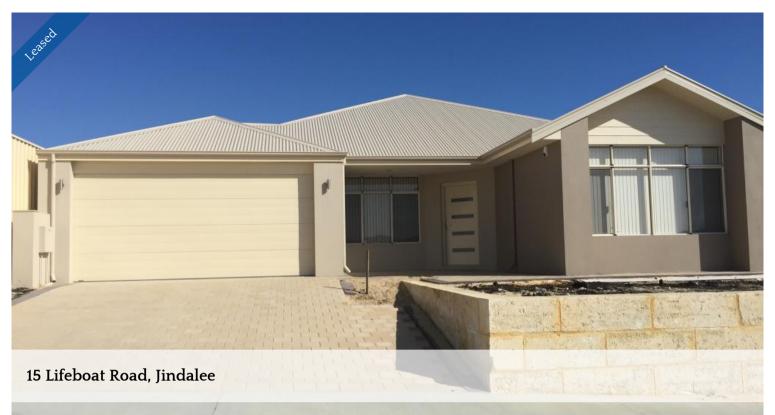

## Beach at the End of the Street!!

This magnificently presented family home will not disappointed - Including Sea Views from the front door!

The home features light and bright colours, modern appliances, air conditioning, alarm system, front formal lounge, formal dining room, the master bedroom features walk in robe, his and her basin, large shower plus a separate toilet, kitchen features a 900mm oven plus a 5 gas hot plates, dishwasher and a walk in pantry, all remaining bedrooms have double built in robes and are all queen size, a computer nook, laundry with a walk in linen cupboard and not to mention the main bathroom with all the modern and stylish features. Outside the large alfresco area is perfect for all year round entertaining and the very low maintenance gardens are a bonus. There is also access to the back through the garage. Minutes walk from the beach, this property is a must to see. Situated close to local Jindalee shops, parks, schools.