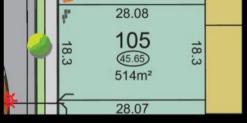

## Merrifield Gardens Estate

18m Frontage. 514 sq m Block. Title available now. Build your dream home Everything at your front door in beautiful surrounds.

For more information go to www.merrifieldgardens.com.au

## 🗔 514 m2

| Price         | SOLD for \$335,000 |
|---------------|--------------------|
| Property Type | Residential        |
| Property ID   | 400                |
| Land Area     | 514 m2             |