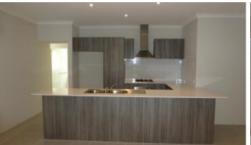

## FANTASTIC 4X2 +THEATRE FAMILY HOME \*Call now to...

Spacious four bedroom two bathroom home features theatre room and separate living/dining area, modern kitchen with stainless steel appliances, activity room, air con to main bedroom and living area, built in robes to all bedrooms, alarm system, double garage, paved alfresco area and great size yard with easy care gardens all reticulated.