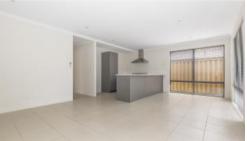

## Property Features

- Master bedroom with walk in robe and ensuite
- Minor bedrooms with mirrored robes to two of the rooms
- Theatre room or office
- Modern bathroom with seperate WC
- 2 split system air conditioner units (main and living)
- Spacious kitchen with stainless steel appliances and dishwasher
- Tiled living and dining
- Undercover paved courtyard
- Double lock up garage with shoppers entrance
- Low maintenance gardens
- Built in 2014
- Block size 300m2