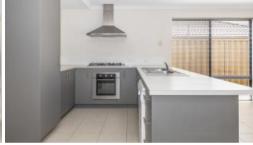

## Property Features

- Master bedroom with walk in robe and ensuite
- Minor bedrooms with mirrored robes to two of the rooms
- Theatre room or office
- Modern bathroom with seperate WC
- 2 split system air conditioner units (main and living)
- Spacious kitchen with stainless steel appliances and dishwasher
- Tiled living and dining
- Undercover paved courtyard
- Double lock up garage with shoppers entrance
- Low maintenance gardens
- Built in 2014
- Block size 300m2