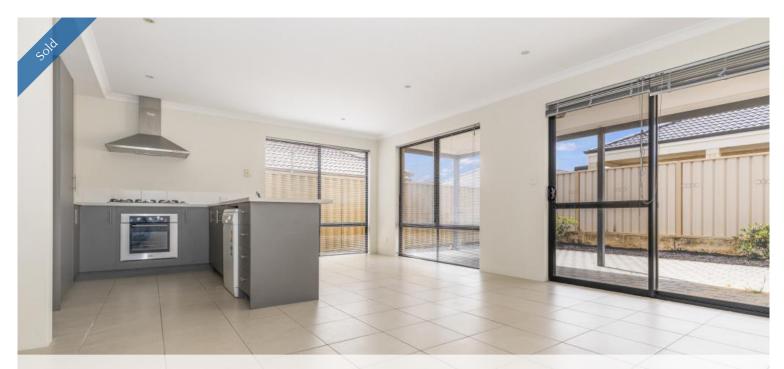

## Property Features

- Master bedroom with walk in robe and ensuite
- Minor bedrooms with mirrored robes to two of the rooms
- Theatre room or office
- Modern bathroom with seperate WC
- 2 split system air conditioner units (main and living)
- Spacious kitchen with stainless steel appliances and dishwasher
- Tiled living and dining
- Undercover paved courtyard
- Double lock up garage with shoppers entrance
- Low maintenance gardens
- Built in 2014
- Block size 300m2