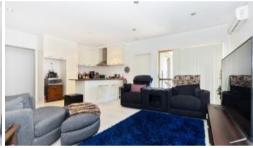

### Property features

- Master bedroom with built in robe and ensuite
- Generously sized minor bedrooms with built in robes
- Open plan kitchen, living and dining
- Two split system air conditioner units (living and main bedroom)
- Kitchen with stainless steel appliances and ample cupboard space
- Tiled areas throughout with carpet to the bedrooms
- Double lock up garage with shoppers entrnance
- Security alarm
- Low maintenance undercover courtyard for all year round entertaining
- Currently tenanted until March 2022 paying a weekly rent of \$400