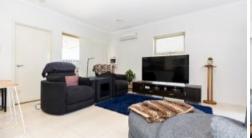

### Property features

- Master bedroom with built in robe and ensuite
- Generously sized minor bedrooms with built in robes
- Open plan kitchen, living and dining
- Two split system air conditioner units (living and main bedroom)
- Kitchen with stainless steel appliances and ample cupboard space
- Tiled areas throughout with carpet to the bedrooms
- Double lock up garage with shoppers entrnance
- Security alarm
- Low maintenance undercover courtyard for all year round entertaining
- Currently tenanted until March 2022 paying a weekly rent of \$400