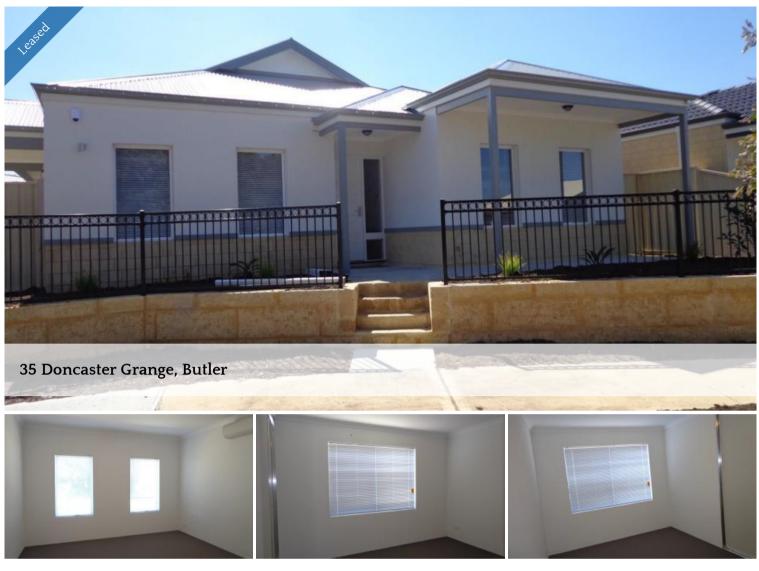

## So close to everything!

Immaculate 4x2 home in Butler. This home offers 4 double size bedrooms, master bedroom with walk in robe and other bedrooms with double size built in robes, 2 bathrooms, theatre room, large kitchen with stainless steel appliances and ample cupboard space, open plan living and dining area, double lock up remote garage to rear of property, back yard with paved patio/entertaining area and easy to maintain gardens. This home is situated right near the Butler train station and also close to shops, schools and parks.