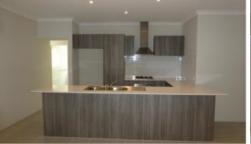

## FANTASTIC 4X2 +THEATRE FAMILY HOME \*Call now to...

Spacious four bedroom two bathroom home features theatre room and separate living/dining area, modern kitchen with stainless steel appliances, activity room, air con to main bedroom and living area, built in robes to all bedrooms, alarm system, double garage, paved alfresco area and great size yard with easy care gardens all reticulated.