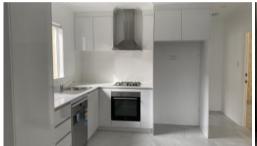

The Outstanding features include

- -Painted throughout in neutral décor
- Open plan living area
- Modern kitchen
- Master bedroom within Robe, AC and Ensuite
- Bedrooms 2 & 3 with built in robes
- Second bathroom with shower and separate W/C
- Laundry
- Split System reverse cycle air-conditioning
- Easy care gardens
- Paved Courtyard area
- -Electric hot water
- Large double remote access Garage