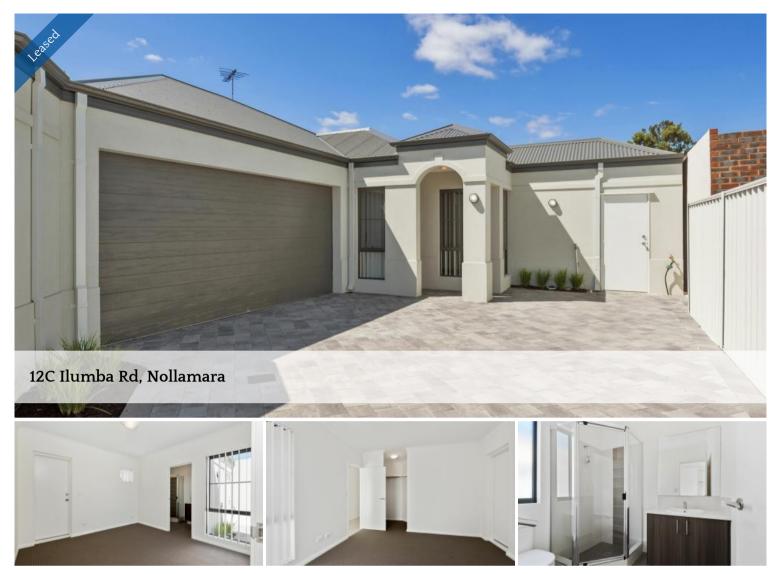

## \*\* Lovely Easy Care Unit !!

Be the first to secure a viewing of this upmarket 3 x 2 home located at the rear. The unit is located within a variety of public recreation areas, several reserves and recreational services. The home is also conveniently located close to Shopping Centre and Three local primary schools.

The Outstanding features include

- -Painted throughout in neutral décor
- Spacious open plan living area
- Open gourmet kitchen with space for dishwasher
- Master bedroom is spacious with Walk in Robe, AC and Ensuite
- Bedrooms 2 & 3 with built in robes
- Large second bathroom with bath and separate W/C
- Laundry
- Split System reverse cycle air-conditioning
- Easy care gardens
- Paved Courtyard area
- Large double remote access Garage
- Lockable Storeroom