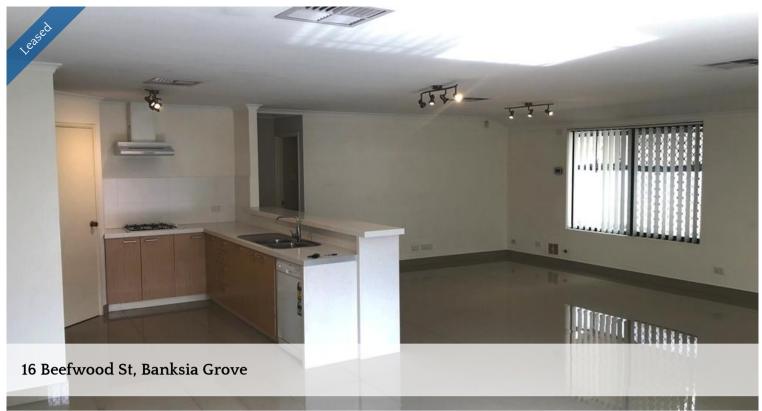

## \*\*\* UNDER APPLICATION - NO FURTHER VIEWINGS \*\*\*

The property includes:

Double lock up garage.

Main bed with walk in wardrobe and ensuite.

Minor bedrooms all with built in robes.

Large open plan kitchen/living.

Kitchen with double fridge recess and dishwasher.

Ducted air con throughout.

Separate WC

Large outdoor entertaining area plus big grassed area for the kids to play.

Side access for a boat/caravan.

Garden shed.