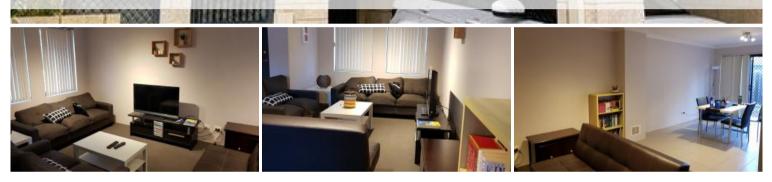

## FURNISHED 3x2 Townhouse

Lovely 3x2 townhouse in a great location!

The property is fully furnished and ready for you to move in.

- Features include:
- Open plan living
- Ducted air conditioning
- Single carport with small store room and second bay next to it for small car
- Modern furniture in good condition throughout
- Stainless steel appliances to kitchen
- 3x toilet- 2x upstairs and 1x downstairs
- Main bedroom with queen bed and ensuite
- Second bedroom contains a double bed and small balcony
- Third bedroom contains a queen bed
- Small courtyard to rear