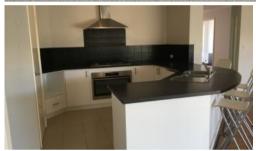

## ACCOMMODATION:

Sunken Theatre room

Open plan family/meals.

Chefs kitchen with st/steel 900mm gas hot plate.

Large master bedroom with walk in robe and en-suite.

3 further generous beds with BIR's