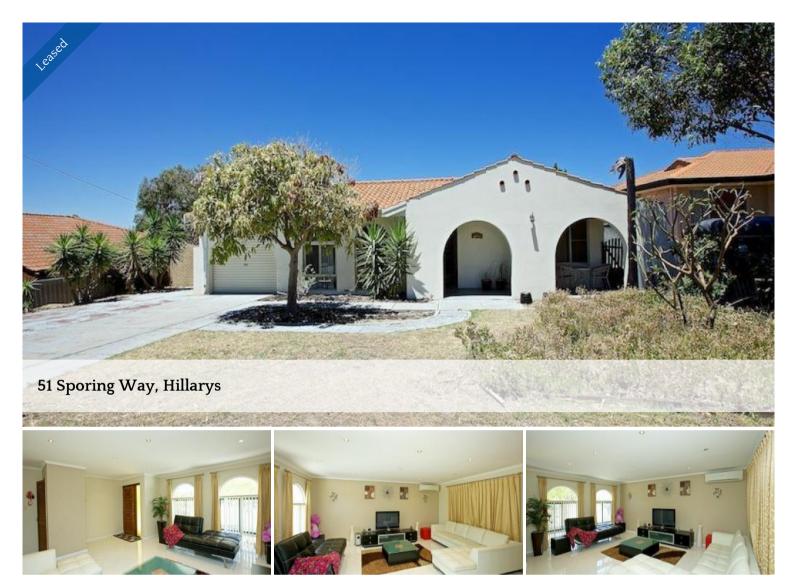

## Plently of parking

Short distance from Whitfords Shopping Center, St Marks Anglican School and James Cook Park.

- Updated Kitchen with dishwasher
- Two Spacious Living Rooms for everyone to enjoy
- Main bedroom includes Reverse Cycle A/C
- Both bedrooms have Built in Robe
- Plenty of Parking
- No Carpets
- Low maintenance garden