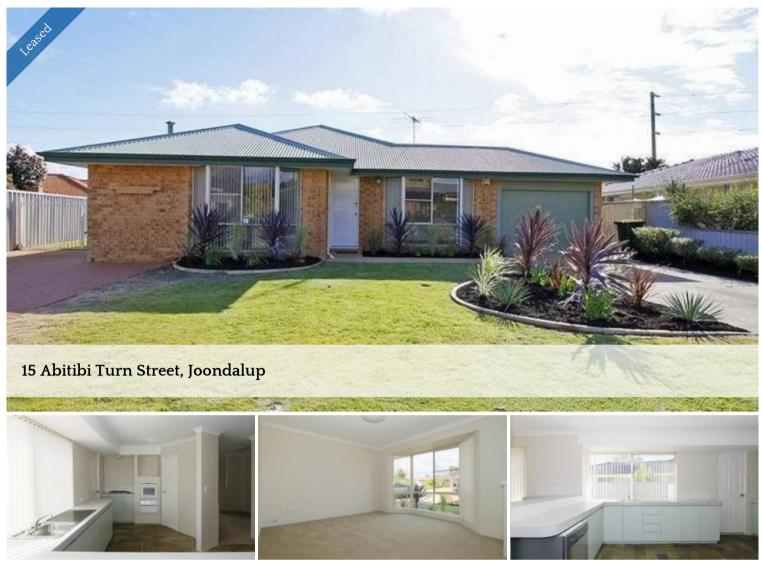

Spacious 5 x 2 RARE LARGE FAMILY HOME WITH POWERED WORKSHOP AND DRIVE THRU ACCESS

Situated in great location this 5 bedroom 2 bathroom home with lounge, large family kitchen, family/games room, separate meals / formal dining, formal lounge, built in robes to rooms, great outdoor area, single garage with shoppers entrance, reticulated gardens, powered workshop, pets negoatiable. Split system Air Conditioning, Sitauated walking distance to Currambine Train Station, local shops, public transport, parks, local school, pets negotiable.