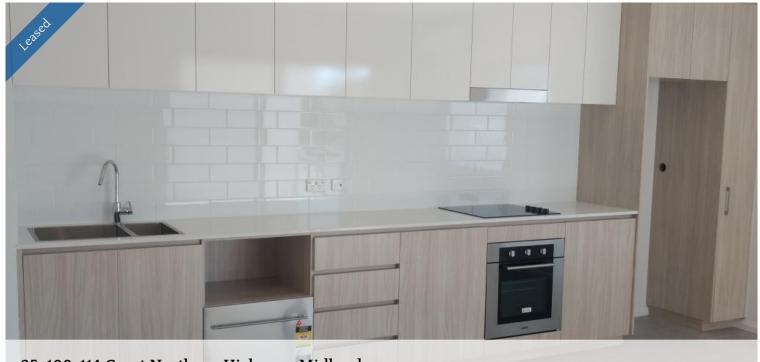

## NEAR NEW UNIT IN SECURE COMPLEX

Come see this beautiful near new 2x2 unit in a secure complex!

Located on the second floor this complex offers a peaceful and secure environment.

Features that are included in this unit are:

- Great sized bedrooms with built in robes
- Brand new stainless steel appliances & dishwasher- Reverse Cycle A/C.
- Master bedroom has a great sized en suite and sliding door out onto the patio.
- Perfect sized patio for outdoor entertaining
- Concealed laundry storage
- Storage room on the bottom floor