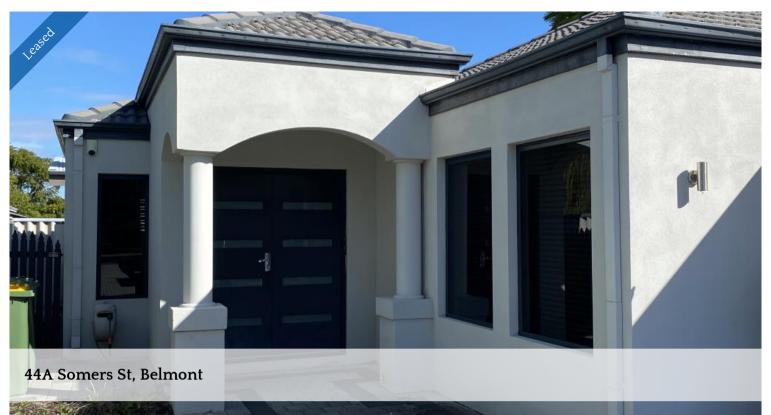

## Absolute Stunner!!

Be quick to see this gem of a property.

Large  $4 \times 2$  Family friendly home with a theatre situated in the suburb of Belmont. This home features wood look floors throughout and boasts high ceilings to the large open plan dining/kitchen/living area.  $3 \times 3$  good size minor bedrooms each with built in robes.

## Features include:

- Theatre room
- large open plan kitchen/living/dining
- ducted reverse cycle air-conditioning
- minor bedrooms all with built in robes
- double lock up garage
- rainfall shower heads to both bathrooms
- 3.4km to Perth Airport (6 Minute drive)