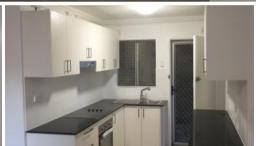

## Be first to view this beautifully renovated apartment

Be the first to view this beautifully renovated apartment. New kitchen, new bathroom...new everything! Styled in mono chrome black and white, this decor is sure suit any tenants' fabulous soft furnishings. Great stainless steel appliances, air conditioning, and mirrored wardrobe sliding doors in the main bedroom give a touch of luxury to this conveniently located apartment.