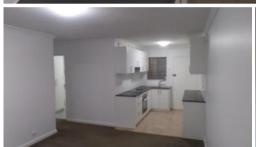

## Be first to view this beautifully renovated apartment

Be the first to view this beautifully renovated apartment. New kitchen, new bathroom...new everything! Styled in mono chrome black and white, this decor is sure suit any tenants' fabulous soft furnishings. Great stainless steel appliances, air conditioning, and mirrored wardrobe sliding doors in the main bedroom give a touch of luxury to this conveniently located apartment.