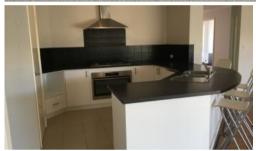

### ACCOMMODATION:

Sunken Theatre room

Open plan family/meals.

Chefs kitchen with st/steel 900mm gas hot plate.

Large master bedroom with walk in robe and en-suite.

3 further generous beds with BIR's