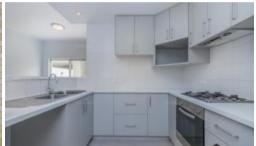

Featuring a large formal lounge room

open plan kitchen/dining/family room

laundry and seperate powder room to the down stairs area.

This walks out to the back courtyard with storeroom and a lockup double garage area with access through the back lane way.