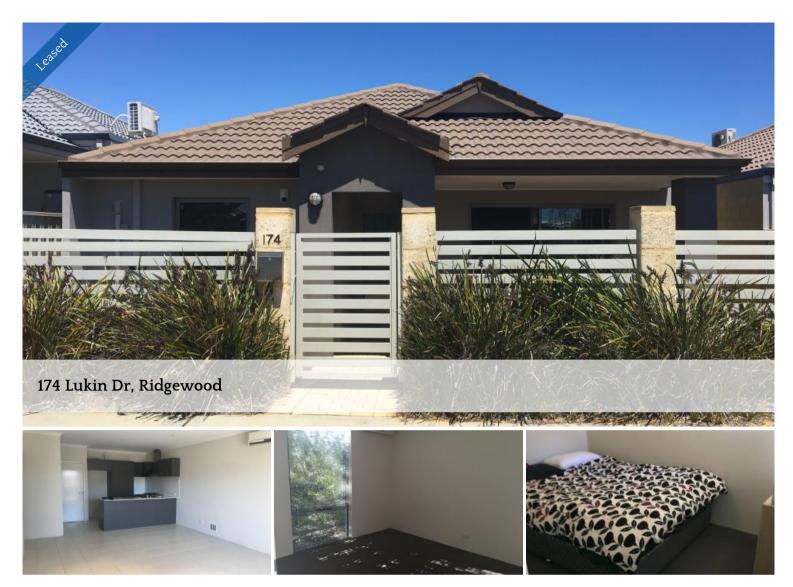

## LOW MAINTENANCE HOME

3x2 home in "Brighton Junction", a well sought after complex estate (with pool) situated in Ridgewood, just 40 mins from Perth City & only 2.5kms from the beach. Three spacious bedrooms all with built in robes, two reverse cycle air conditioning units (one in the master bedroom & one to the main living area), large open plan living. gas bayonet, large chefs kitchen with plenty of cupboard space. Double remote garage, easy care reticulation gardens. Sorry no pets

## 🛏 3 🔊 2 🖨 2

| Price            | LEASED! VIEWING |
|------------------|-----------------|
|                  | CANCELLED!      |
| Property<br>Type | Rental          |
| Property ID      | 3352            |