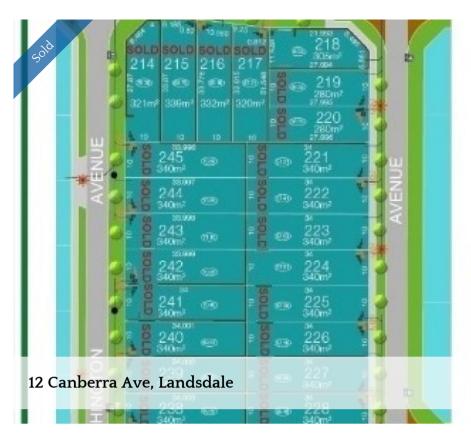

Rangeview Park Estate - Nearly Sold Out!!! REDUCED BY \$10,000 - Don't Miss Out

Stunning elevated lots with views to Perth hills

305 m2

Price SOLD
Property Type Residential
Property ID 3257
Land Area 305 m2