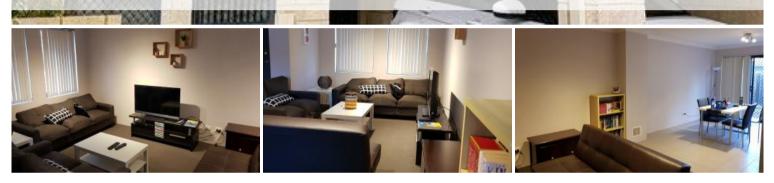

## FURNISHED 3x2 Townhouse

Lovely 3x2 townhouse in a great location!

The property is fully furnished and ready for you to move in.

- Features include:
- Open plan living
- Ducted air conditioning
- Single carport with small store room and second bay next to it for small car
- Modern furniture in good condition throughout
- Stainless steel appliances to kitchen
- 3x toilet- 2x upstairs and 1x downstairs
- Main bedroom with queen bed and ensuite
- Second bedroom contains a double bed and small balcony
- Third bedroom contains a queen bed
- Small courtyard to rear

Fully furnished: Just bring your own linen!

Just a 15 minute drive from Perth Airport and a short drive from Curtin University and Bentley Tafe. Close to all amenities.

Sorry no pets

Available mid January 2020