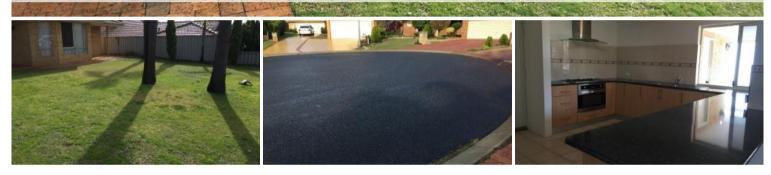

The kitchen boasts gorgeous granite bench tops, large gas cooker and loads of cupboard space. There is also a very large space for a double door refrigerator. Other features include a security alarm system, security window screens and security sliding doors. Enjoy the fun of entertaining in the very spacious maintenance free patio area.