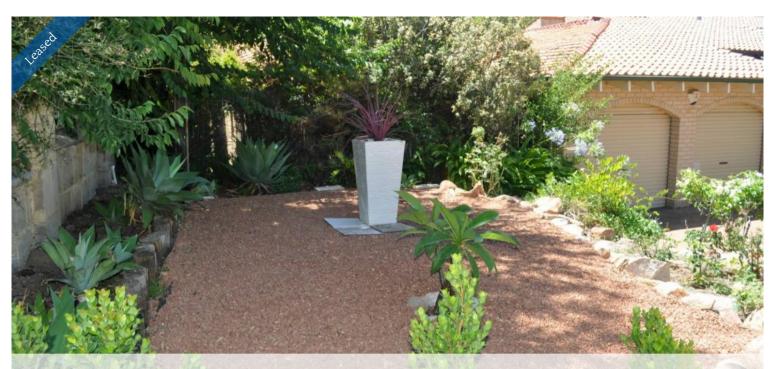

## FEATURES INCLUDE:

- Renovated kitchen with all modern appliances
- Slate flooring to kitchen and family room for easy cleaning
- Raised ceilings & skylights
- Carpeted formal lounge and dining area
- Ducted reverse cycle air-conditioning in formal lounge and family room
- Master bedroom features walk-in robe and an ensuite
- Air conditioning in master bedroom and kitchen
- Minor bedrooms have built in robes and can easily fit a queen bed
- Bathrooms have room to move, a separate W/C next to laundry area
- Ample storage with plenty of cupboards in the kitchen, laundry and hallway
- Remote controlled double lock up garage
- Lovely patio area with Balinese water feature perfect for entertaining
- Maintained garden and front lawn, with programmable reticulation