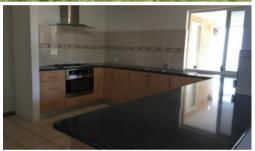

The kitchen boasts gorgeous granite bench tops, large gas cooker and loads of cupboard space. There is also a very large space for a double door refrigerator. Other features include a security alarm system, security window screens and security sliding doors. Enjoy the fun of entertaining in the very spacious maintenance free patio area.