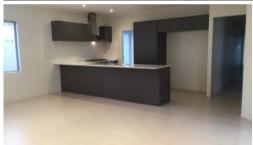

## **GREAT LOCATION**

This 4 x 2 home features large master bedroom, walk in robe, and ensuite. Three minor bedrooms with built in robes. Large chef kitchen with stainless steel appliances. Tiled open plan living/ meals. Outside feature: Alfresco under the main roof and double remote garage.